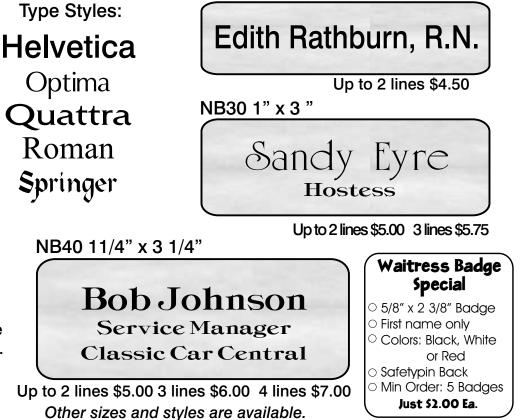

## Namebadges

These Laser engraved plates are made from laminated plastic engraving stock. Engraving through the top layer reveals a second contrasting color.

For magnetic fastener, add \$1.00

**Plastic Engraved** Plate Colors

All badge outlines indicate the actual size of the Namebadge. Safetypin back is standard. For Bulldog clip add \$.25 For Magnetic back add \$1.00

**Type Styles:** 

Optima

Roman

NB20 3/4" x 3 "