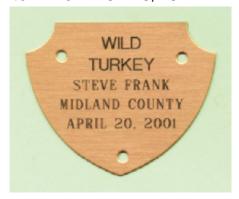

## **Shield Series**

Perfect for your unique pieces, our shields come in two sizes to accommodate any size piece you may be working on. Color is SATIN POLISHED BRASS.

Item No. 140 1 9/16" x 2"

Up to 4 lines \$5.25 5 lines \$6.00

Screws are furnished with Shield Series Plates

Item No. 145 2 1/2" x 4 1/4"

Up to 4 lines \$7.00 5 lines \$7.90