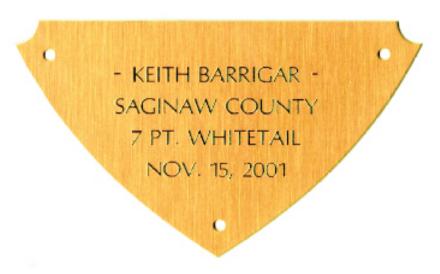

## **Shield Series**

Perfect for your unique pieces, our shields come in two sizes to accommodate any size piece you may be working on. Color is SATIN POLISHED BRASS.

Item No. 140 1 9/16" x 2"

Up to 4 lines \$5.25 5 lines \$6.00

Screws are furnished with Shield Series Plates

Item No. 145 2 1/2" x 4 1/4"

Up to 4 lines \$7.00 5 lines \$7.90