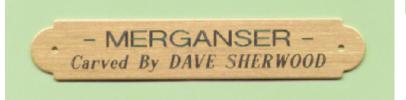

## **Picture Frame Plates**

The Picture Frame Series plates are great for advertising or labeling your pieces. A good fit on narrow and curved mounting surfaces, available in LEADED SATIN POLISHED BRASS only, this original looking plate goes well with even

Item No.: 101 3/8" x 2 1/2"

Up to 1 line \$3.90

Item No.: 103 5/8" x 3 1/2"

Up to 3 lines \$5.00

Fine escutcheon pins are furnished with Picture Frame Plates Item No.: 102 1/2" x 3"

Up to 2 lines \$4.65

Item No.: 104 3/4" x 4 1/2"