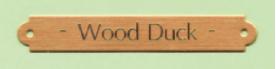

## **Picture Frame Plates**

The Picture Frame Series plates are great for advertising or labeling your pieces. A good fit on narrow and curved mounting surfaces, available in LEADED SATIN POLISHED BRASS only, this original looking plate goes well with even

Item No.: 101 3/8" x 2 1/2"

Up to 1 line \$3.90

Item No.: 103 5/8" x 3 1/2"

Up to 3 lines \$5.00

Fine escutcheon pins are furnished with Picture Frame Plates Item No.: 102 1/2" x 3"

Up to 2 lines \$4.65

Item No.: 104 3/4" x 4 1/2"