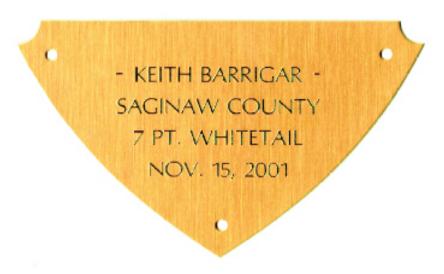

### **Shield Series**

Perfect for your unique pieces, our shields come in two sizes to accommodate any size piece you may be working on. Color is SATIN POLISHED BRASS.

Item No. 140 1 9/16" x 2"

Up to 4 lines \$4.50 5 lines \$5.25

Screws are furnished with Shield Series Plates

Item No. 145 2 1/2" x 4 1/4"

Up to 4 lines \$6.25 5 lines \$7.00