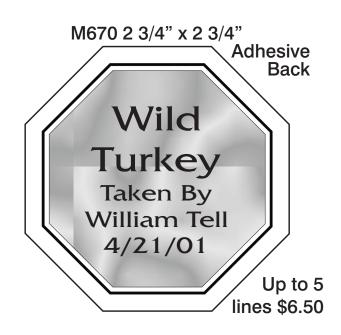

# Whitetail Deer

Up to 2 lines \$8.50

M620 2" x 3 1/2" Adhesive Back

Up to 5 Lines \$7.50, 6 lines 8.20, 7 Lines 8.90