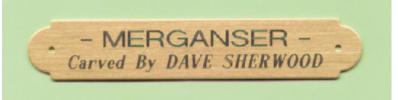

### **Picture Frame Plates**

The Picture Frame Series plates are great for advertising or labeling your pieces. A good fit on narrow and curved mounting surfaces, available in LEADED SATIN POLISHED BRASS only, this original looking plate goes well with even

Item No.: 101 3/8" x 2 1/2"

Up to 1 line \$3.40

Item No.: 103 5/8" x 3 1/2"

Up to 3 lines \$4.20

Fine escutcheon pins are furnished with Picture Frame Plates Item No.: 102 1/2" x 3"

Up to 2 lines \$3.75

Item No.: 104 3/4" x 4 1/2"