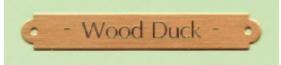

### **Picture Frame Plates**

The Picture Frame Series plates are great for advertising or labeling your pieces. A good fit on narrow and curved mounting surfaces, available in LEADED SATIN POLISHED BRASS only, this original looking plate goes well with even

Item No.: 101 3/8" x 2 1/2"

Up to 1 line \$3.40

Item No.: 103 5/8" x 3 1/2"

Up to 3 lines \$4.20

Fine escutcheon pins are furnished with Picture Frame Plates Item No.: 102 1/2" x 3"

Up to 2 lines \$3.75

Item No.: 104 3/4" x 4 1/2"