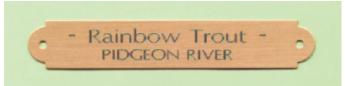

### **Picture Frame Plates**

The Picture Frame Series plates are great for advertising or labeling your pieces. A good fit on narrow and curved mounting surfaces, available in LEADED SATIN POLISHED BRASS only, this original looking plate goes well with even

Item No.: 101 3/8" x 2 1/2"

Up to 1 line \$3.40

Item No.: 103 5/8" x 3 1/2"

Up to 3 lines \$4.20

Fine escutcheon pins are furnished with Picture Frame Plates Item No.: 102 1/2" x 3"

Up to 2 lines \$3.75

Item No.: 104 3/4" x 4 1/2"